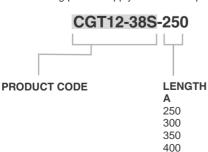

PRODUCT CODE: CGT12-38S
PUBLICATION DATE: July 2023 v1.03

#### SIZES

Standard Sizes: 250mm, 300mm, 350mm and 400mm