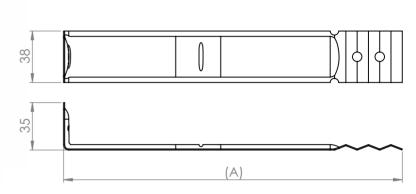

PRODUCT CODE: CGT12-38S
PUBLICATION DATE: July 2023 v1.03

# Medium Duty Veneer Wall Tie 38 Series





### DESCRIPTION

Medium duty veneer wall tie, Type A

## **FEATURES**

- Clay brick / block work
- Multiple fixing options
- For larger cavity constructions
- Universal applications
- Australian design & tested AS/NZS 2699.2:2020

#### SIZES

Standard Sizes: 250mm, 300mm, 350mm and 400mm

## FIXING REQUIREMENTS

- Cerra Multipurpose Screw hex head 10g X 35mm (Metal / Timber)
- For more information contact us with your project requirements.

## **CORROSION CHARACTERISTICS**

Galvanised Z600 (R2)

Conforms to corrosion resistance set by AS/NZS 2699.2:2020 / AS 3700.

## ORDERING INFORMATION

When ordering please supply use with the part number and quantity you require