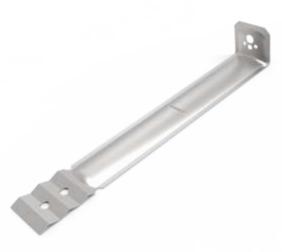

# Medium Duty Veneer Wall Tie 38 Series

### DESCRIPTION

Medium duty veneer wall tie, Type A

## **FEATURES**

- Clay brick / block work
- Multiple fixing options
- For larger cavity constructions
- Universal applications
- Australian design & tested AS/NZS 2699.2:2020